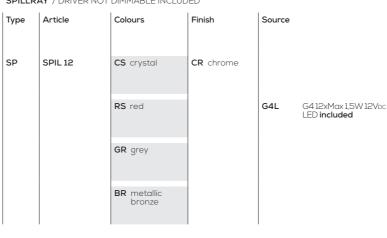

## SP SPIL 12

kg 9 m³ 0.13

Product code composition

SPILLRAY / DRIVER NOT DIMMABLE INCLUDED

**( € ⊕** IP20 **LED** 90-264Vac

example composition code SP SPIL12 BR CR G4L

For optional accessories please refer to our pricelist, website or contact our representatives

|               | CUSTOMER | NOTES |
|---------------|----------|-------|
| SPSPIL12 _ CR |          |       |

Luminous flux (Im) and efficacy (Im/W) for all built-in LED luminaires is estimated based on nominal ratings of the LED sources. Technical data could be subject to alteration without notice. Axo Light does not provide legal guarantee for the accuracy of this data sheet.