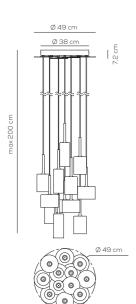

## SP SPIL 12

kg 9 m³ 0.13

Product code composition

SPILLRAY / DRIVER NOT DIMMABLE INCLUDED

**( € ⊕** IP20 **LED** 90-264Vac

example composition code SP SPIL12 BR CR G4L

For optional accessories please refer to our pricelist, website or contact our representatives