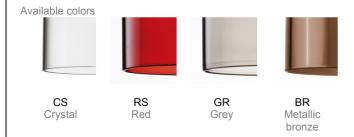

## SP SPIL 12

kg 9 m³ 0.13

Product code composition

SPILLRAY / DRIVER NOT DIMMABLE INCLUDED

**( € ⊕** IP20 **LED** 90-264Vac

example composition code SP SPIL12 BR CR G4L

For optional accessories please refer to our pricelist, website or contact our representatives