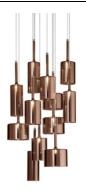

## Design by Manuel Vivian

Collection consisting of wall lamps, recessed ceiling lamps and suspended lamps. The diffusers are made of glass with chrome-plated metal frame. Available in several colours and sizes. Halo or LED light source.

Typology: suspension lamp

## Ratings

- •G4
- •Diffused light
- Surface installation over holes
- Switch mode: on-off
- •Metal body, chrome •Clear or coloured diffuser